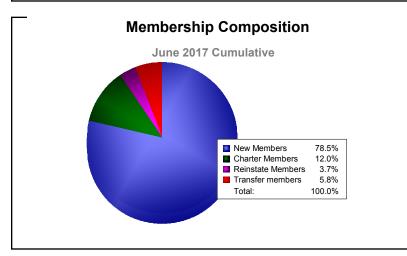

District 1 D

As of June 2017 Cumulative

| Year      | New<br>Clubs | Dropped<br>Clubs | Gain/<br>Loss<br>Clubs | New<br>Members | Charter<br>Members | Reinstate<br>Members | Transfer<br>Members | Total<br>Member<br>Added | Total<br>Members<br>Dropped | Gain/<br>Loss<br>Members |
|-----------|--------------|------------------|------------------------|----------------|--------------------|----------------------|---------------------|--------------------------|-----------------------------|--------------------------|
| 2012-2013 | 0            | -2               | -2                     | 93             | 0                  | 3                    | 3                   | 99                       | -187                        | -88                      |
| 2013-2014 | 2            | 0                | 2                      | 133            | 64                 | 4                    | 2                   | 203                      | -172                        | 31                       |
| 2014-2015 | 0            | -2               | -2                     | 189            | 12                 | 8                    | 7                   | 216                      | -214                        | 2                        |
| 2015-2016 | 0            | 0                | 0                      | 171            | 3                  | 6                    | 3                   | 183                      | -189                        | -6                       |
| 2016-2017 | 1            | 0                | 1                      | 150            | 23                 | 7                    | 11                  | 191                      | -163                        | 28                       |
| Average   | 1            | -1               | 0                      | 147            | 20                 | 6                    | 5                   | 178                      | -185                        | -7                       |