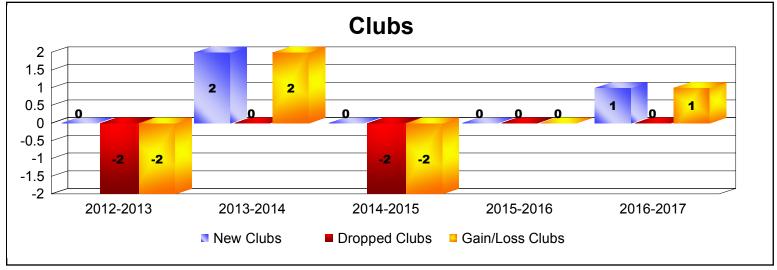

District 1 D

As of June 2017 Cumulative

| Year      | New<br>Clubs | Dropped<br>Clubs | Gain/<br>Loss<br>Clubs | New<br>Members | Charter<br>Members | Reinstate<br>Members | Transfer<br>Members | Total<br>Member<br>Added | Total<br>Members<br>Dropped | Gain/<br>Loss<br>Members |
|-----------|--------------|------------------|------------------------|----------------|--------------------|----------------------|---------------------|--------------------------|-----------------------------|--------------------------|
| 2012-2013 | 0            | -2               | -2                     | 93             | 0                  | 3                    | 3                   | 99                       | -187                        | -88                      |
| 2013-2014 | 2            | 0                | 2                      | 133            | 64                 | 4                    | 2                   | 203                      | -172                        | 31                       |
| 2014-2015 | 0            | -2               | -2                     | 189            | 12                 | 8                    | 7                   | 216                      | -214                        | 2                        |
| 2015-2016 | 0            | 0                | 0                      | 171            | 3                  | 6                    | 3                   | 183                      | -189                        | -6                       |
| 2016-2017 | 1            | 0                | 1                      | 150            | 23                 | 7                    | 11                  | 191                      | -163                        | 28                       |
| Average   | 1            | -1               | 0                      | 147            | 20                 | 6                    | 5                   | 178                      | -185                        | -7                       |