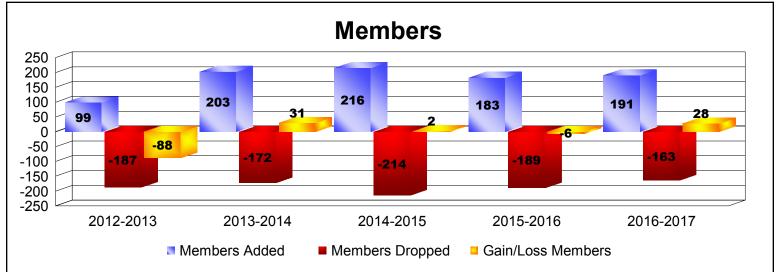

District 1 D

As of June 2017 Cumulative

| Year      | New<br>Clubs | Dropped<br>Clubs | Gain/<br>Loss<br>Clubs | New<br>Members | Charter<br>Members | Reinstate<br>Members | Transfer<br>Members | Total<br>Member<br>Added | Total<br>Members<br>Dropped | Gain/<br>Loss<br>Members |
|-----------|--------------|------------------|------------------------|----------------|--------------------|----------------------|---------------------|--------------------------|-----------------------------|--------------------------|
| 2012-2013 | 0            | -2               | -2                     | 93             | 0                  | 3                    | 3                   | 99                       | -187                        | -88                      |
| 2013-2014 | 2            | 0                | 2                      | 133            | 64                 | 4                    | 2                   | 203                      | -172                        | 31                       |
| 2014-2015 | 0            | -2               | -2                     | 189            | 12                 | 8                    | 7                   | 216                      | -214                        | 2                        |
| 2015-2016 | 0            | 0                | 0                      | 171            | 3                  | 6                    | 3                   | 183                      | -189                        | -6                       |
| 2016-2017 | 1            | 0                | 1                      | 150            | 23                 | 7                    | 11                  | 191                      | -163                        | 28                       |
| Average   | 1            | -1               | 0                      | 147            | 20                 | 6                    | 5                   | 178                      | -185                        | -7                       |